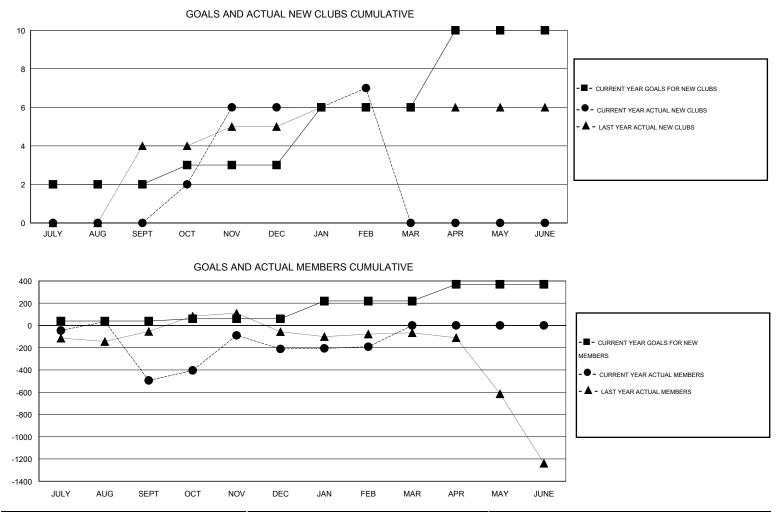

## GMT: ER GURUNATHAN

| LOCATION IN | IDIA |
|-------------|------|
|-------------|------|

|                       |                  | Clubs     |                       |                  |               |                    | Members                             |                    |                  |
|-----------------------|------------------|-----------|-----------------------|------------------|---------------|--------------------|-------------------------------------|--------------------|------------------|
| RESULTS FOR 2015-2016 |                  |           | RESULTS FOR 2015-2016 |                  |               |                    |                                     |                    |                  |
| QUARTER               | NEW CLUB<br>GOAL | NEW CLUBS | DROPPED<br>CLUBS      | NET<br>GAIN/LOSS | QUARTER       | NEW MEMBER<br>GOAL | CHARTER AND<br>NEW MEMBERS<br>ADDED | DROPPED<br>MEMBERS | NET<br>GAIN/LOSS |
| JULY/AUG/SEPT         | 2                | 0         | 1                     | -1               | JULY/AUG/SEPT | 40                 | 126                                 | 620                | -494             |
| OCT/NOV/DEC           | 1                | 6         | 10                    | -4               | OCT/NOV/DEC   | 20                 | 473                                 | 190                | 283              |
| JAN/FEB/MAR           | 3                | 1         | 0                     | 1                | JAN/FEB/MAR   | 160                | 38                                  | 18                 | 20               |
| APR/MAY/JUNE          | 4                | 0         | 0                     | 0                | APR/MAY/JUNE  | 150                | 0                                   | 0                  | 0                |